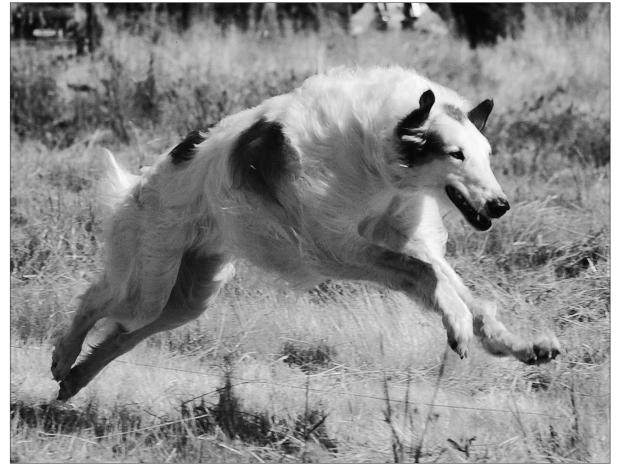

Rogue is my exuberant and loving best friend. He is ASFA and LGRA pointed, has two majors towards his GCh. and is trained in basic agility. Full dentition, scissors bite; wonderful, floating sidegait. Rogue reminds me so much of his paternal grandmother, my beloved Emily.